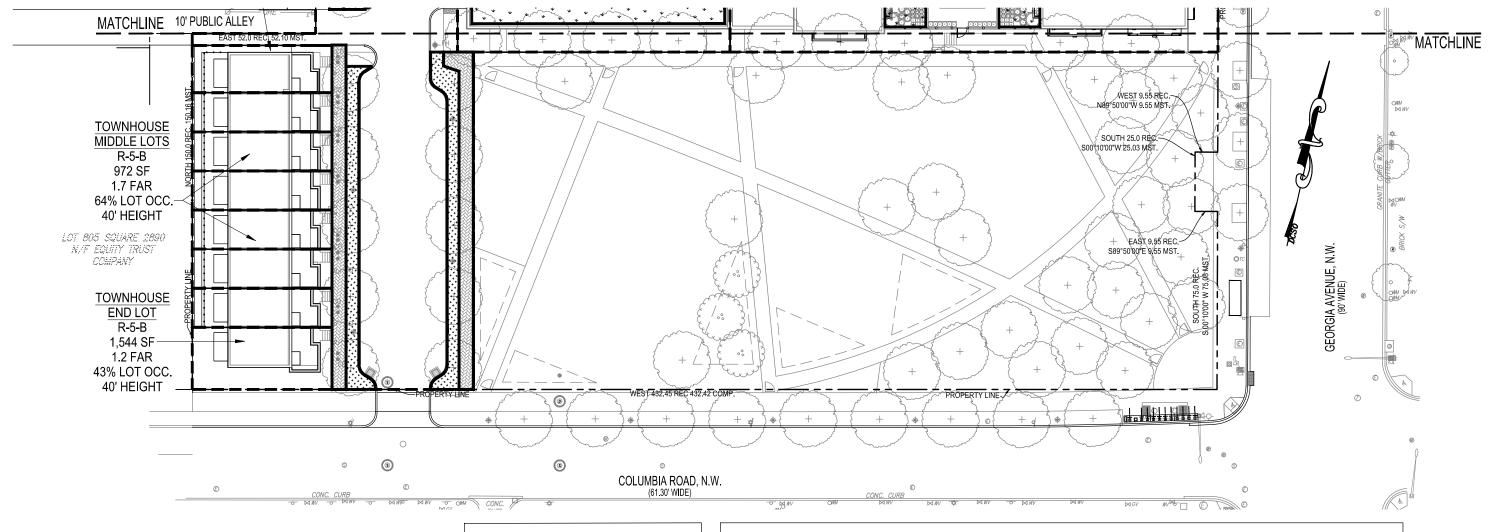

## STORMWATER MANAGEMENT NARRATIVE:

THE PROJECT WILL BE UNDER THE 2013 STORMWATER MANAGEMENT REQUIREMENTS PER THE DEPARTMENT OF ENERGY AND ENVIRONMENT. THIS WILL BE A MAJOR LAND DISTURBING ACTIVITY, THEREFORE, THE SITE WILL RETAIN THE FIRST 1.2" OF RAINFALL. GREEN ROOF, PERMEABLE PAVEMENT AND BIORETENTION WILL BE USED TO MEET THE RETENTION AND DETENTION REQUIREMENTS.

#### STORMWATER MANAGEMENT NARRATIVE: MAXIMUM EXTENT PRACTICABLE IN THE PROW

THE PUBLIC RIGHT OF WAY PORTION OF THIS PROJECT WILL BE UNDER THE 2013 STORMWATER MANAGEMENT REQUIREMENTS PER THE DEPARTMENT OF ENERGY AND ENVIRONMENT. THE SITE WILL MEET THE PUBLIC RIGHT OF WAY STORMWATER REQUIREMENTS TO THE MAXIMUM EXTENT PRACTICABLE.

"PUBLIC PARK AND ADJACENT PUBLIC SPACE TO BE DEVELOPED SEPARATELY IN COORDINATION WITH DMPED, OTHER APPLICABLE DISTRICT AGENCIES, THE ANC AND OTHER COMMUNITY STAKEHOLDERS"

STORMWATER MANAGEMENT PLAN

### **GENERAL NOTE:**

- 1. REFER TO LANDSCAPE DRAWINGS FOR GREEN ROOF DETAILS.
- REFER TO ARCHITECTURAL DRAWINGS FOR WATERPROOFING.
- REFER TO LANDSCAPE DRAWINGS FOR GREEN ROOF MAINTENANCE NOTES.
- REFER TO LANDSCAPE DRAWINGS FOR BIORETENTION DETAILS.
- REFER TO LANDSCAPE DRAWINGS FOR PLANT SPECIES AND PLANTING GUIDELINES.
- REFER TO LANDSCAPE DRAWINGS FOR TREE SOIL VOLUMES AND DETAILS.

#### NOTE:

"NO PERMITTED STORM WATER BMP IS COMPLETE UNTIL FINAL INSPECTION HAS BEEN CONDUCTED AND AN AS-BUILT PLAN HAS BEEN SUBMITTED TO THE DOEE WITHIN 21 DAYS AFTER FINAL INSPECTION FOR REVIEW AND APPROVAL."

#### BIORETENTION (ALONG STREET)

STANDARD BIORETENTION DETAIL (NOT TO SCALE)

# GREEN ROOF

GREEN ROOF DETAIL (NOT TO SCALE)

© 2016 Torti Gallas Urban, Inc. | 1326 H Street NE 2nd Floor Washington, DC 20002