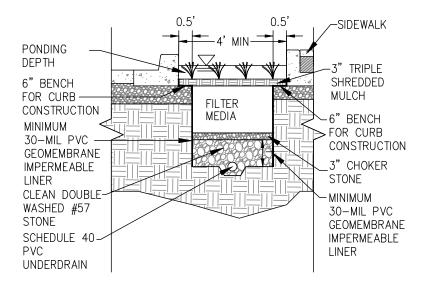

RAWINGS FOR WATERPROOFING.
- REFER TO LANDSCAPE DRAWINGS FOR GREEN ROOF MAINTENANCE NOTES.
- REFER TO LANDSCAPE DRAWINGS FOR BIORETENTION DETAILS.
- REFER TO LANDSCAPE DRAWINGS FOR PLANT SPECIES AND PLANTING GUIDELINES.
- REFER TO LANDSCAPE DRAWINGS FOR TREE SOIL VOLUMES AND DETAILS.

#### NOTE:

"NO PERMITTED STORM WATER BMP IS COMPLETE UNTIL FINAL INSPECTION HAS BEEN CONDUCTED AND AN AS-BUILT PLAN HAS BEEN SUBMITTED TO THE DOEE WITHIN 21 DAYS AFTER FINAL INSPECTION FOR REVIEW AND APPROVAL."

### **GREEN ROOF NOTE:**

FERTILIZER IS NOT RECOMMENDED. IF APPLIED, THE FERTILIZER MUST BE A SLOW RELEASE TYPE, RATHER THAN LIQUID OR GASEOUS FORM.

> PERMEABLE PAVERS STANDARD PERMEABLE PAVEMENT DETAIL (NOT TO SCALE)



#### BIORETENTION (ALONG STREET)

STANDARD BIORETENTION DETAIL (NOT TO SCALE)



# GREEN ROOF

GREEN ROOF DETAIL (NOT TO SCALE)



© 2016 Torti Gallas Urban, Inc. | 1326 H Street NE 2nd Floor Washington, DC 20002

# STORMWATER MANAGEMENT DETAILS

January 10, 2017 C-701 03