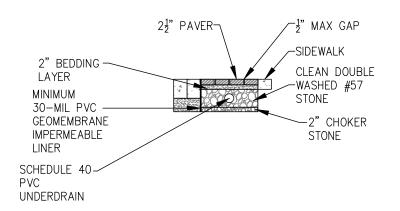

### **GREEN ROOF NOTE:**

FERTILIZER IS NOT RECOMMENDED. IF APPLIED, THE FERTILIZER MUST BE A SLOW RELEASE TYPE, RATHER THAN LIQUID OR GASEOUS FORM.

> PERMEABLE PAVERS STANDARD PERMEABLE PAVEMENT DETAIL (NOT TO SCALE)